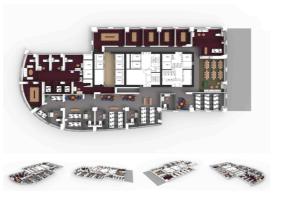

# 3D Floor Plan/Product Rendering Design

- Translate 2D/3D drawing to 3D rendering
- Space Planning with furniture (if applicable)

#### From \$100 to \$1000 per floor/product

Examples