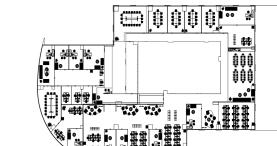

# 2D Floor Plan Design (Black & White)

- Translate sketches to 2D drawing
- Space Planning with furniture

#### Examples

From \$50 to \$500 per floor