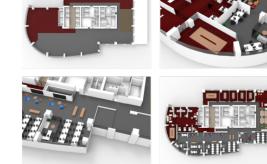

# 3D Floor Plan/Product Rendering Design

- Translate 2D/3D drawing to 3D rendering
- Space Planning with furniture (if applicable)

#### From \$100 to \$1000 per floor/product

Examples