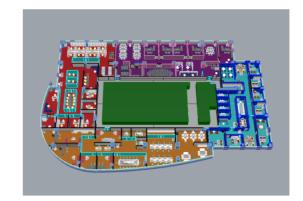

# 2D Floor Plan Design (Black & White)

- Translate sketches to 2D drawing
- Space Planning with furniture

#### Examples

From \$50 to \$500 per floor